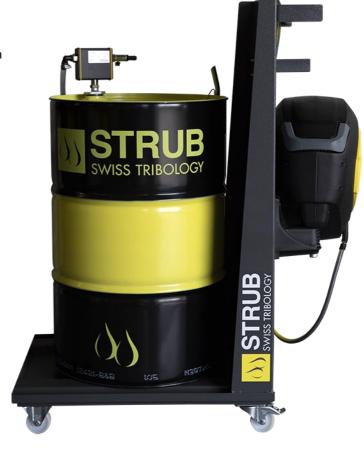

## **Description**

The STRUB drum trolley is a robust drum trolley designed for safe handling of drums. Thanks to its small and maneuverable design, it is particularly handy and compact and enables safe transport.

It has a swiveling hose box with automatic retraction and a 20-meter water hose. The STRUB drum trolley is equipped with a refractometer storage compartment and a timer. It can be loaded directly from the pallet and has a hanger for the discharge hose.

In case something should go wrong, our STRUB drum trolley offers a practical, small drip tray. The optimal handling of all types of drums thus creates a great relief for your everyday work.

## **Advantages**

- small and maneuverable
- L: 800 mm, W: 620 mm, H: 1200mm
- incl. swiveling hose box
- 20 meters water hose, with automatic retraction
- hanger for discharge hose
- refractometer storage compartment
- timer
- safe and compact
- can be loaded directly from pallet
- small drip tray
- sturdy heavy duty castors