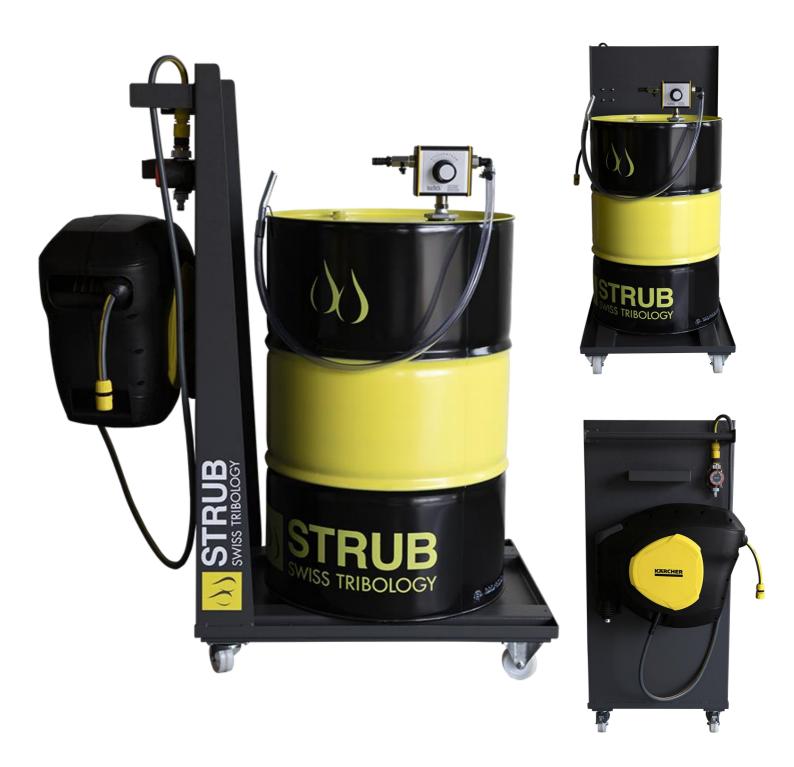

## **Description**

The STRUB drum trolley is a robust drum trolley designed for safe handling of drums. Thanks to its small and maneuverable design, it is particularly handy and compact and enables safe transport.

It has a swiveling hose box with automatic retraction and a 20-meter water hose. The STRUB drum trolley is equipped with a refractometer storage compartment and a timer. It can be loaded directly from the pallet and has a hanger for the discharge hose.

In case something should go wrong, our STRUB drum trolley offers a practical, small drip tray. The optimal handling of all types of drums thus creates a great relief for your everyday work.

## **Advantages**

- small and maneuverable
- L: 800 mm, W: 620 mm, H: 1200mm
- incl. swiveling hose box
- 20 meters water hose, with automatic retraction
- hanger for discharge hose
- refractometer storage compartment
- timer
- safe and compact
- can be loaded directly from pallet
- small drip tray
- sturdy heavy duty castors